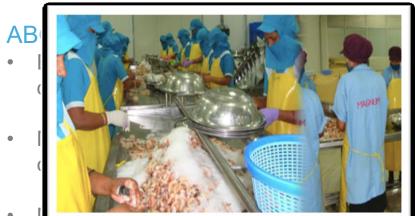

#### VIEW OF OUR PROCESSING FACTORY

exporter of quality seafood products since 2003. Magnum Sea Foods Ltd, started with a modest turn over of INR 30 million in the year 2003 & expects to clock a turn over exceeding INR 4000 million jointly with associate company in the