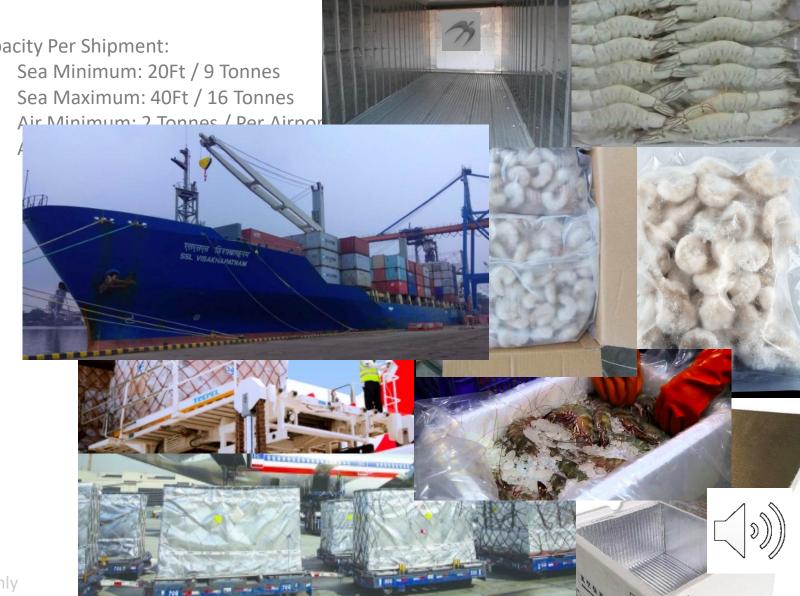

### ORDER CONSIGNMENT SPECIFICATIONS

#### Information

- HS Code:
  - Frozen Shrimps: 3061790
  - Fresh Chilled Prawns: 3062900
- Standard Quantity Per carton:
  - USA: 5 or 10 Lbs
  - Japan, China, Vietnam: 10.8 Kgs
  - Europe: 10Kgs
  - Also we can pack as per customer / buyer's specifications
- Standard weight of each Carton:
  - 6Kgs
  - 13Kgs IQF
  - 17Kgs or 18Kgs Block
- Port of Shipping:
  - Sea: Vishakapatnam
  - Air: Bhubaneswar, Kolkata, New Delhi, Hyderabad (Fresh Chilled Products only within Asia & Middle East

- Capacity Per Shipment:

Magnum Group of Companies Confidential – Internal Use Only